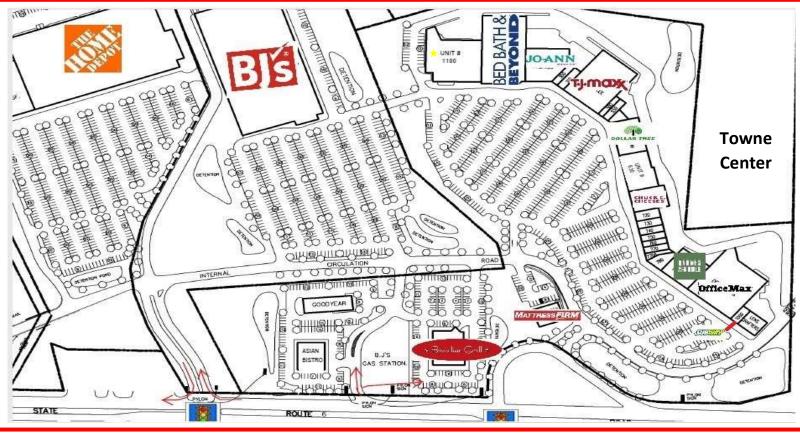

# DARTMOUTH TOWNE CENTER / TOWNE CENTER WEST

380-494 State Road, North Dartmouth, MA 02747

CENTER TENANTS

#### **AVAILABLE SPACE OVERVIEW**

Center GLA: 582,768 SF
Minimum Divisible: 1,400 SF
Max Contiguous: 30,625 SF
Future Development: 70,000 SF
Traffic (State Road.): 20,000 ADT