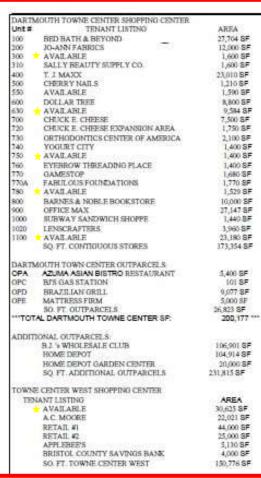

#### **AVAILABLE SPACE OVERVIEW**

Center GLA: 582,768 SF
Minimum Divisible: 1,400 SF
Max Contiguous: 30,625 SF
Future Development: 70,000 SF
Traffic (State Road.): 20,000 ADT