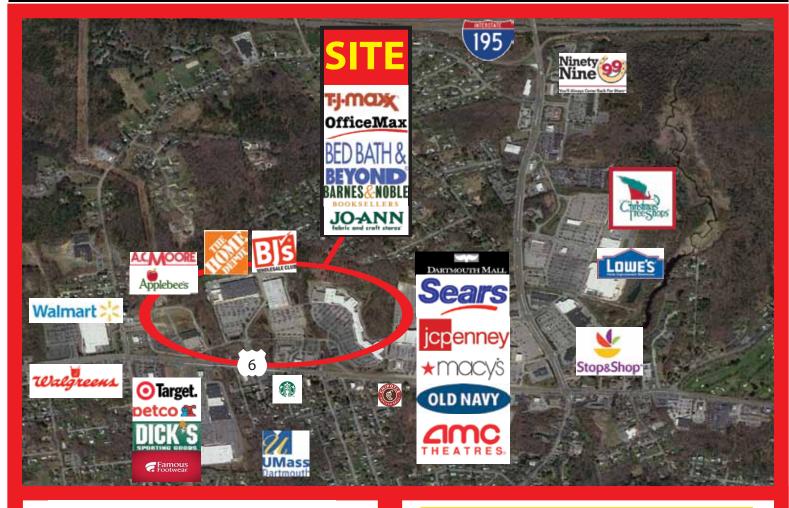

# DARTMOUTH TOWNE CENTER / TOWNE CENTER WEST

380-494 State Road, North Dartmouth, MA 02747

CENTER TENANTS