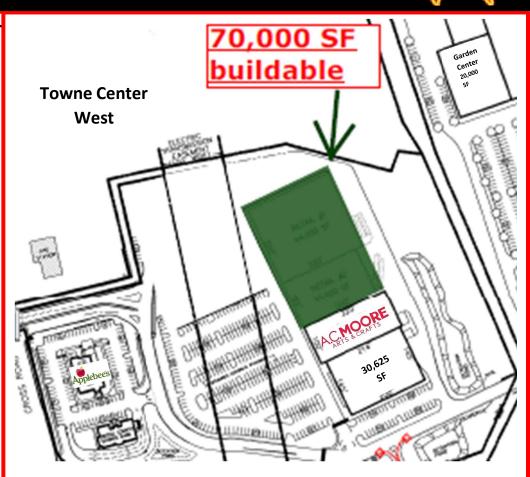

#### **AVAILABLE SPACE OVERVIEW**

Center GLA: 582,768 SF
Minimum Divisible: 1,400 SF
Max Contiguous: 30,625 SF
Future Development: 70,000 SF
Traffic (State Road.): 20,000 ADT